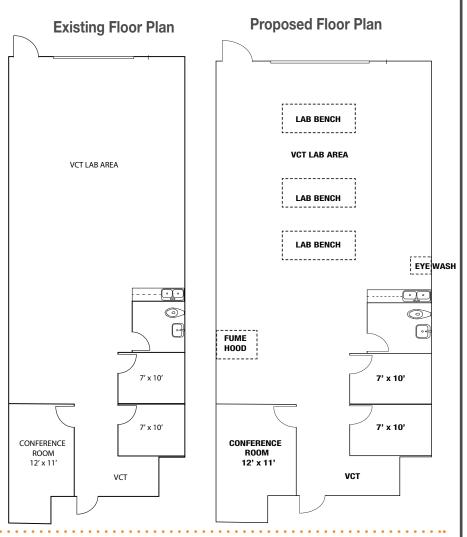

#### PROPERTY FEATURES

- » ±1,831 SF
- » 100% HVAC
- » Brand new spec lab/flex space
- » VCT flooring
- » 2 offices/workrooms and 1 conference room
- » Grade level door
- » Restaurant On Site
- » Easy access to I-5 and I-805

### **BRAND NEW SPEC LAB SPACE COMPLETED** 9540 WAPLES STREET | SUITE B

| BUILDING | SUITE | TOTAL SF | OFFICE % | RATE                          | COMMENTS                                                                                                                                                                             |
|----------|-------|----------|----------|-------------------------------|--------------------------------------------------------------------------------------------------------------------------------------------------------------------------------------|
| 9540     | В     | 1,831    | 100%     | \$1.85 NNN* Year 1 Promo Rate | Lab/Flex space with VCT flooring, 2 offices/workrooms, 1 conference room, 1 grade level door. (Potential for Tenant Improvement Allowance towards benches and fume hood). 100% HVAC. |