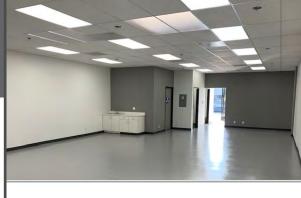

#### PROPERTY FEATURES

- » ±1,831 SF
- » 100% HVAC
- » Brand new spec lab/flex space
- » VCT flooring
- » 2 offices/workrooms and 1 conference room
- » Grade level door
- » Restaurant On Site
- » Easy access to I-5 and I-805

### **BRAND NEW SPEC LAB SPACE COMPLETED** 9540 WAPLES STREET | SUITE B

| BUILDING | SUITE | TOTAL SF | OFFICE % | RATE                          | COMMENTS                                                                                                                                                                             |
|----------|-------|----------|----------|-------------------------------|--------------------------------------------------------------------------------------------------------------------------------------------------------------------------------------|
| 9540     | В     | 1,831    | 100%     | \$1.85 NNN* Year 1 Promo Rate | Lab/Flex space with VCT flooring, 2 offices/workrooms, 1 conference room, 1 grade level door. (Potential for Tenant Improvement Allowance towards benches and fume hood). 100% HVAC. |