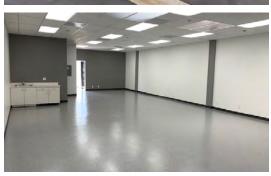

#### PROPERTY FEATURES

- » ±1,831 SF
- » 100% HVAC
- » Brand new spec lab/flex space
- » VCT flooring
- » 2 offices/workrooms and 1 conference room
- » Grade level door
- » Restaurant On Site
- » Easy access to I-5 and I-805

### **BRAND NEW SPEC LAB SPACE COMPLETED** 9540 WAPLES STREET | SUITE B

| BUILDING | SUITE | TOTAL SF | OFFICE % | RATE                          | COMMENTS                                                                                                                                                                             |
|----------|-------|----------|----------|-------------------------------|--------------------------------------------------------------------------------------------------------------------------------------------------------------------------------------|
| 9540     | В     | 1,831    | 100%     | \$1.85 NNN* Year 1 Promo Rate | Lab/Flex space with VCT flooring, 2 offices/workrooms, 1 conference room, 1 grade level door. (Potential for Tenant Improvement Allowance towards benches and fume hood). 100% HVAC. |