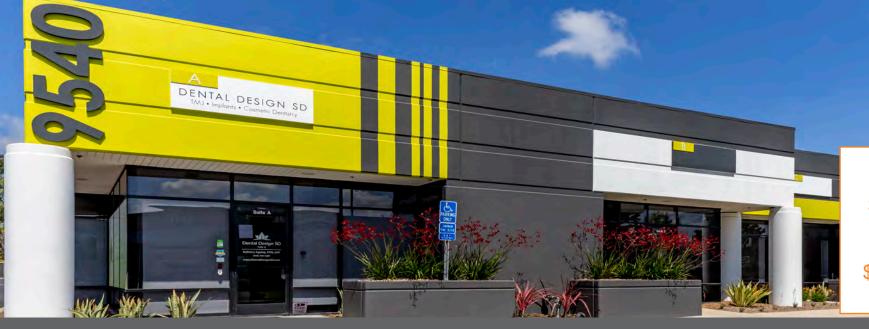

# BRAND NEW SPEC LAB/FLEX SPACE COMPLETE 9540 WAPLES STREET | SUITE B | SORRENTO MESA

#### PROPERTY FEATURES

- » ±1,831 SF
- » 100% HVAC
- » Brand new spec lab/flex space
- » VCT flooring
- » 2 offices/workrooms and 1 conference room
- » Grade level door
- » Restaurant On Site
- » Easy access to I-5 and I-805