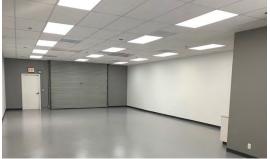

#### PROPERTY FEATURES

- » ±1,831 SF
- » 100% HVAC
- » Brand new spec lab/flex space
- » VCT flooring
- » 2 offices/workrooms and 1 conference room
- » Grade level door
- » Restaurant On Site
- » Easy access to I-5 and I-805

### **BRAND NEW SPEC LAB SPACE COMPLETED** 9540 WAPLES STREET | SUITE B

| BUILDING | SUITE | TOTAL SF | OFFICE % | RATE                          | COMMENTS                                                                                                                                                                             |
|----------|-------|----------|----------|-------------------------------|--------------------------------------------------------------------------------------------------------------------------------------------------------------------------------------|
| 9540     | В     | 1,831    | 100%     | \$1.85 NNN* Year 1 Promo Rate | Lab/Flex space with VCT flooring, 2 offices/workrooms, 1 conference room, 1 grade level door. (Potential for Tenant Improvement Allowance towards benches and fume hood). 100% HVAC. |