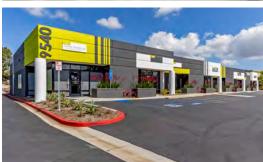

# BRAND NEW SPEC LAB/FLEX SPACE COMPLETE 9540 WAPLES STREET | SUITE B | SORRENTO MESA

#### PROPERTY FEATURES

- » ±1,831 SF
- » 100% HVAC
- » Brand new spec lab/flex space
- » VCT flooring
- » 2 offices/workrooms and 1 conference room
- » Grade level door
- » Restaurant On Site
- » Easy access to I-5 and I-805