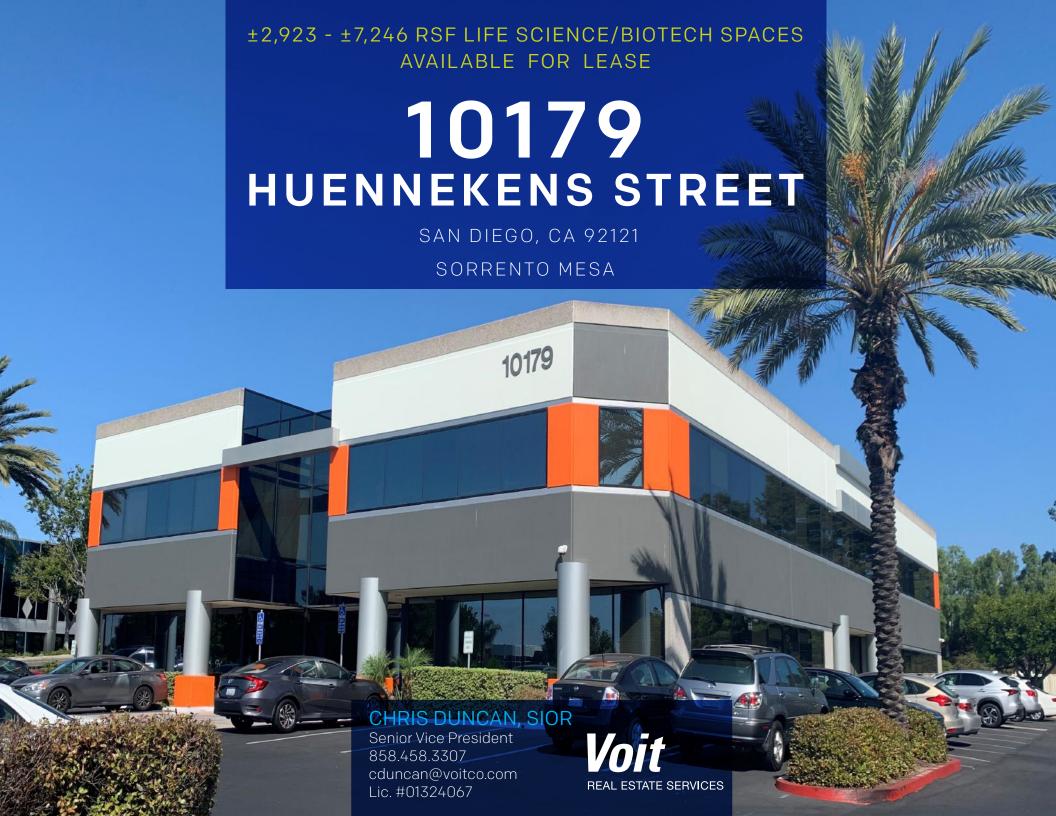

# PROPERTY FEATURES

- » 2-Story Lab Building
- » Elevator Served
- » Lab Space with Potential Expansion Options
- » Prime Location in Sorrento Mesa