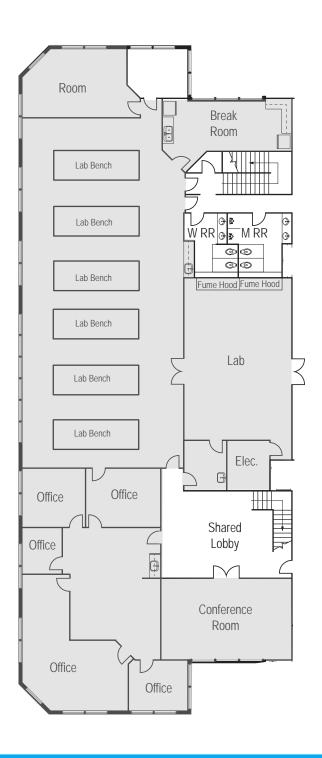

# FLOOR PLAN

| SUITES 201/202 |                            |               |                         |  |
|----------------|----------------------------|---------------|-------------------------|--|
|                | TOTAL RSF                  | LEASE RATE    | STATUS                  |  |
|                | ±7,246 RSF on 2nd<br>Floor | \$4.50/SF NNN | Available April 1, 2023 |  |

### **COMMENTS**

- » 25% Office / 70% Lab / 5% Ground Floor Warehouse
- » Benches and Fume Hood Included
- » VCT Flooring in Lab Area
- » Sink and Eyewash Station
- » Multiple Lab Support Rooms
- » Elevator Served