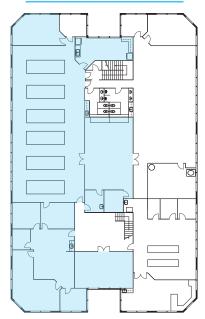

ded
- » VCT Flooring in Lab Area
- » Sink and Eyewash Station
- » Expansion Potential for Adjacent ±967 SF (Suite 104) in September 2023
- » Multiple Lab Support Rooms

# SITEPLAN



# FLOOR PLAN

| SUITES 201/202 |                            |               |                         |  |
|----------------|----------------------------|---------------|-------------------------|--|
|                | TOTAL RSF                  | LEASE RATE    | STATUS                  |  |
|                | ±7,246 RSF on 2nd<br>Floor | \$4.50/SF NNN | Available April 1, 2023 |  |

### **COMMENTS**

- » 25% Office / 70% Lab / 5% Ground Floor Warehouse
- » Benches and Fume Hood Included
- » VCT Flooring in Lab Area
- » Sink and Eyewash Station
- » Multiple Lab Support Rooms
- » Elevator Served

## SITE PLAN







CHRIS DUNCAN, SIOR

Senior Vice President

858.458.3307 | cduncan@voitco.com | Lic. 01324067

4180 La Jolla Village Drive, Suite 100, La Jolla, CA 92037 | 858.453.0505 | 858.408.3976 F | Lic #01991785 | www.voitco.com

Licensed as a Real Estate Broker and Salesperson by the DRE. The information contained herein has been obtained from sources we deem reliable. While we have no reason to doubt its accuracy, we do not quarantee it. ©2022 Voit Real Estate Services, Inc. All Rights Reserved.