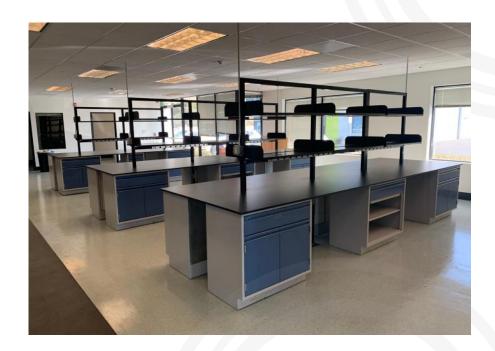

## COMMENTS

- » 10% Office / 90% Lab
- » Benches and Fume Hood Included
- » VCT Flooring in Lab Area
- » Sink and Eyewash Station
- » Expansion Potential for Adjacent ±967 SF (Suite 104) in September 2023
- » Multiple Lab Support Rooms

### **COMMENTS**

- » 25% Office / 70% Lab / 5% Ground Floor Warehouse
- » Benches and Fume Hood Included
- » VCT Flooring in Lab Area
- » Sink and Eyewash Station
- » Multiple Lab Support Rooms
- » Elevator Served