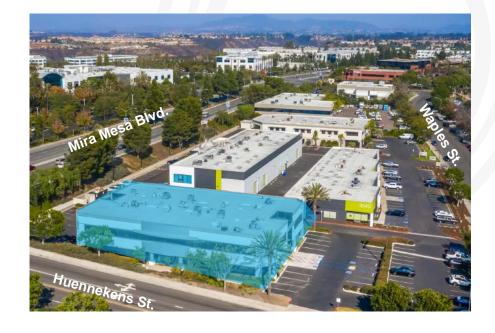

# PROPERTY FEATURES

- » 2-Story Lab Building
- » Elevator Served
- » Lab Space with Potential Expansion Options
- » Prime Location in Sorrento Mesa



# **AVAILABILITY**

|                            | SUITE 103     | SUITE 103     |  |
|----------------------------|---------------|---------------|--|
| TOTAL RSF                  | LEASE RATE    | STATUS        |  |
| ±2,923 RSF on 1st<br>Floor | \$4.75/SF NNN | Available Now |  |

|                            | SUITES 201/202 |                         |  |  |
|----------------------------|----------------|-------------------------|--|--|
| TOTAL RSF                  | LEASE RATE     | STATUS                  |  |  |
| ±7,246 RSF on 2nd<br>Floor | \$4.50/SF NNN  | Available April 1, 2023 |  |  |



# FLOOR PLAN

|                            | SUITE 103     |               |
|----------------------------|---------------|---------------|
| TOTAL RSF                  | LEASE RATE    | STATUS        |
| ±2,923 RSF on 1st<br>Floor | \$4.75/SF NNN | Available Now |

## COMMENTS

- » 10% Office / 90% Lab
- » Benches and Fume Hood Included
- » VCT Flooring in Lab Area
- » Sink and Eyewash Station
- » Expansion Potential for Adjacent ±967 SF (Suite 104) in September 2023
- » Multiple Lab Support Rooms

# SITEPLAN



# FLOOR PLAN

| SUITES 201/202 |                            |               |                         |  |
|----------------|----------------------------|---------------|-------------------------|--|
|                | TOTAL RSF                  | LEASE RATE    | STATUS