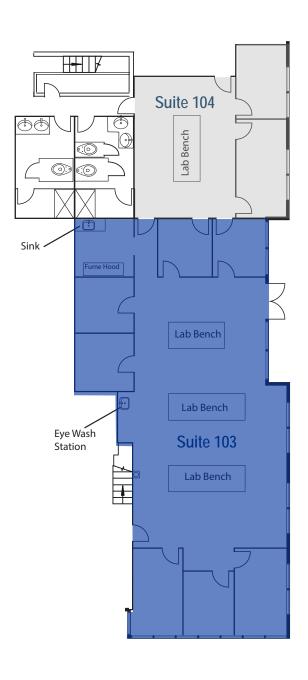

# FLOOR PLAN

|                            | SUITE 103     |               |
|----------------------------|---------------|---------------|
| TOTAL RSF                  | LEASE RATE    | STATUS        |
| ±2,923 RSF on 1st<br>Floor | \$4.75/SF NNN | Available Now |

## COMMENTS

- » 10% Office / 90% Lab
- » Benches and Fume Hood Included
- » VCT Flooring in Lab Area
- » Sink and Eyewash Station
- » Expansion Potential for Adjacent ±967 SF (Suite 104) in September 2023
- » Multiple Lab Support Rooms