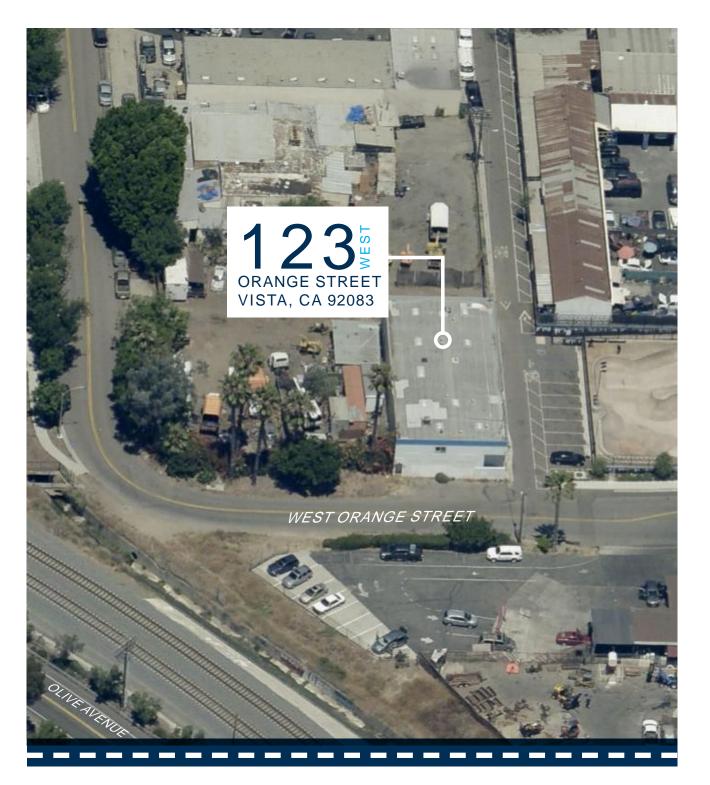

#### PROPERTY FEATURES

- Approximately 5,000 SF freestanding building for sale or lease
- 1,500 SF additional bonus mezzanine
- 16'-18' clear height
- New roof recently installed
- Skylights throughout warehouse
- Power: 600 amps, 120/208V
- 1 automatic grade level loading door
- Concrete tilt up construction
- Signage on a major thoroughfare
- Zoning: MU
- Adjacent to brand new City Skate Park
- Excellent location with close proximity to Highway 78
- Location in Qualified HUB Zone

### TRAFFIC COUNTS

| COLLECTION STREET     | CROSS STREET           | DAILY TRAFFIC |
|-----------------------|------------------------|---------------|
| North Santa Fe Avenue | West Orange Street     | 23,656        |
| North Santa Fe Avenue | West California Avenue | 20,273        |
| South Santa Fe Avenue | Main Street            | 15,569        |
| Vista Village Drive   | North Indiana Avenue   | 21,931        |
| Vista Village Drive   | Olive Avenue Drive     | 36,983        |