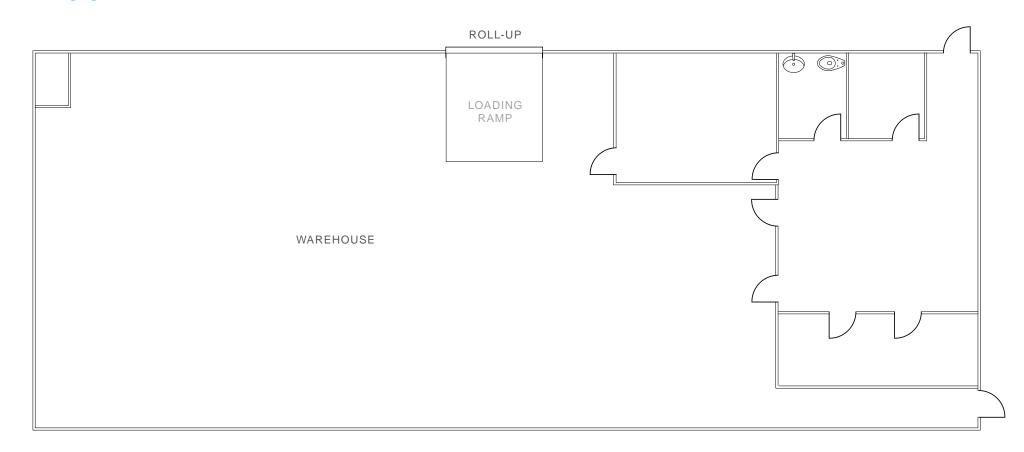

fice space and ±3,500 SF of open warehouse space and was renovated in 2018.

Potential uses include a wide variety including storage, brewery, gym, auto shop etc.

#### PROPERTY FEATURES

- Approximately 5,000 SF freestanding building for sale or lease
- 1,500 SF additional bonus mezzanine
- 16'-18' clear height
- New roof recently installed
- Skylights throughout warehouse
- Power: 600 amps, 120/208V
- 1 automatic grade level loading door
- Concrete tilt up construction
- Signage on a major thoroughfare
- Zoning: MU
- Adjacent to brand new City Skate Park
- Excellent location with close proximity to Highway 78
- Location in Qualified HUB Zone





5,000 SF Building Size



1,500 SF Bonus Mezzanine



175-116-05-00 Parcel Number



16'-18' Clear Height



2018 Renovated





# FLOOR PLAN





## DEMOGRAPHICS (5 MILE RADIUS)







257,129 Population

\$73,964
Household Income

85,848 # of Households







2.24% Pop. Growth \$557,423 Home Value 2.90 Household Size

### TRAFFIC COUNTS

| COLLECTION STREET     | CROSS STREET           | DAILY TRAFFIC |
|-----------------------|------------------------|---------------|
| North Santa Fe Avenue | West Orange Street     | 23,656        |
| North Santa Fe Avenue | West California Avenue | 20,273        |
| South Santa Fe Avenue | Main Street            | 15,569        |
| Vista Village Drive   | North Indiana Avenue   | 21,931        |
| Vista Village Drive   | Olive Avenue Drive     | 36,983        |



RICKY JAMES | Senior Associate

Lic. #01984985 | 760.472.5625 | rjames@voitco.com

CHRIS DUNCAN, SIOR | Vice President Lic. #013