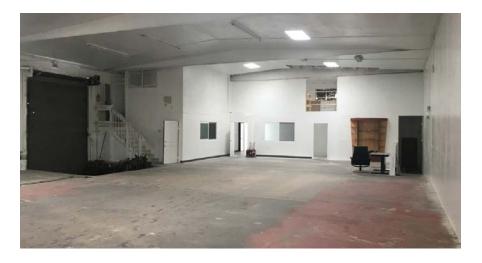

## THE OPPORTUNITY

The subject property is an approximately 5,000 SF freestanding industrial building and zoned for mixed use. The concrete tilt-up building consists of approximately 1,500 SF of office space and ±3,500 SF of open warehouse space and was renovated in 2018.

#### PROPERTY FEATURES

- Approximately 5,000 SF freestanding building for sale or lease
- 1,500 SF additional bonus mezzanine
- 16'-18' clear height
- New roof recently installed
- Skylights throughout warehouse
- Power: 600 amps, 120/208V
- 1 automatic grade level loading door
- Concrete tilt up construction
- Signage on a major thoroughfare
- Zoning: MU
- Adjacent to brand new City Skate Park
- Excellent location with close proximity to Highway 78
- Location in Qualified HUB Zone