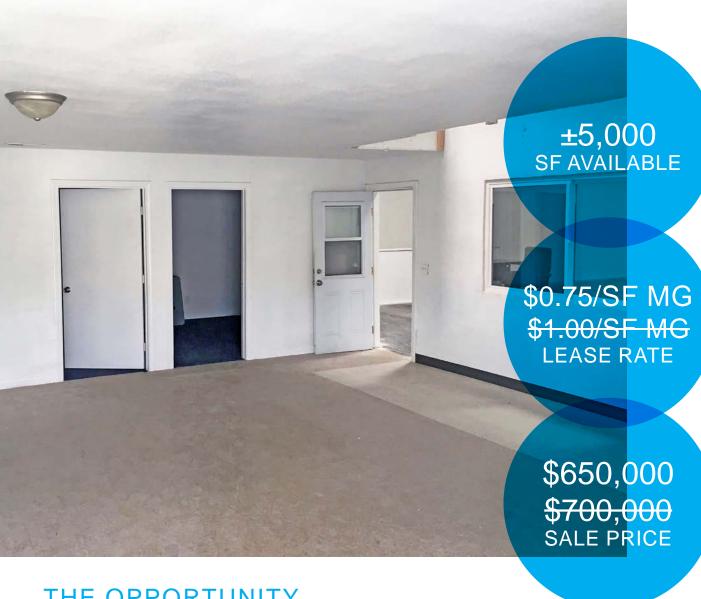

## THE OPPORTUNITY

The subject property is an approximately 5,000 SF freestanding industrial building and zoned for mixed use. The concrete tilt-up building consists of approximately 1,500 SF of office space and ±3,500 SF of open warehouse space and was renovated in 2018.

#### PROPERTY FEATURES

- Approximately 5,000 SF freestanding building for sale or lease
- 1,500 SF additional bonus mezzanine
- 16'-18' clear height
- New roof recently installed
- Skylights throughout warehouse
- Power: 600 amps, 120/208V
- 1 automatic grade level loading door
- Concrete tilt up construction
- Signage on a major thoroughfare
- Zoning: MU
- Adjacent to brand new City Skate Park
- Excellent location with close proximity to Highway 78
- Location in Qualified HUB Zone

5,000 SF Building Size

1,500 SF Bonus Mezzanine

175-116-05-00 Parcel Number

16'-18' Clear Height

2018 Renovated