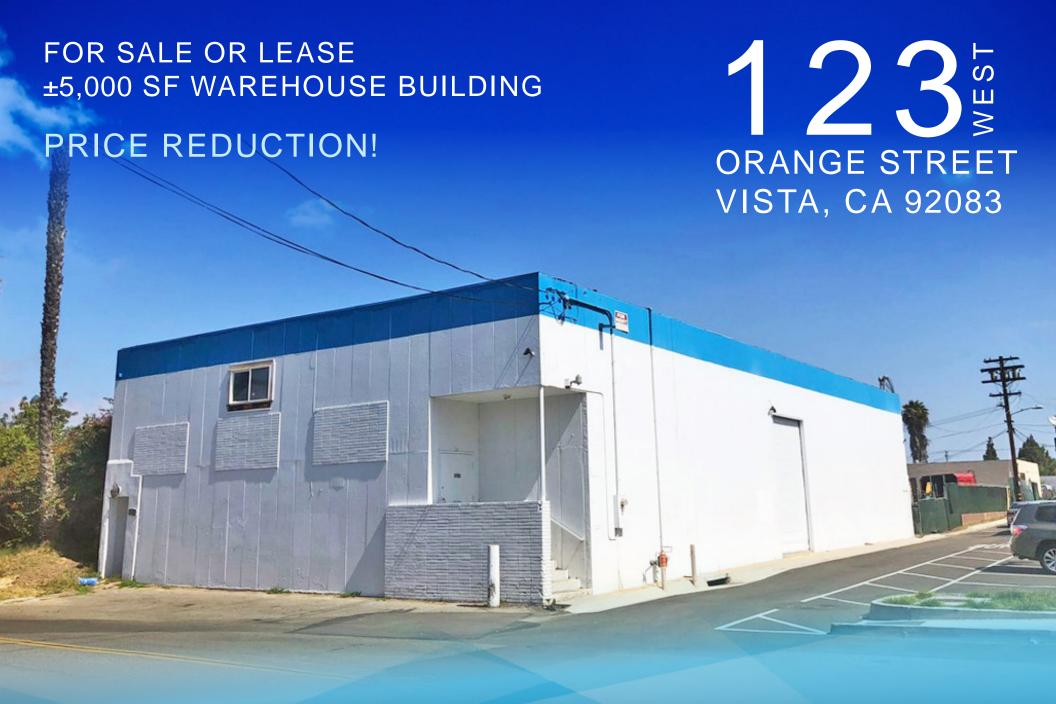

## THE OPPORTUNITY

The subject property is an approximately 5,000 SF freestanding industrial building and zoned for mixed use. The concrete tilt-up building consists of approximately 1,500 SF of office space and ±3,500 SF of open warehouse space and was renovated in 2018.

#### PROPERTY FEATURES

- Approximately 5,000 SF freestanding building for sale or lease
- 1,500 SF additional bonus mezzanine
- 16'-18' clear height
- New roof recently installed
- Skylights throughout warehouse
- Power: 600 amps, 120/208V
- 1 automatic grade level loading door
- Concrete tilt up construction
- Signage on a major thoroughfare
- Zoning: MU
- Adjacent to brand new City Skate Park
- Excellent location with close proximity to Highway 78
- Location in Qualified HUB Zone

5,000 SF Building Size

1,500 SF Bonus Mezzanine

175-116-05-00 Parcel Number

16'-18' Clear Height

2018 Renovated