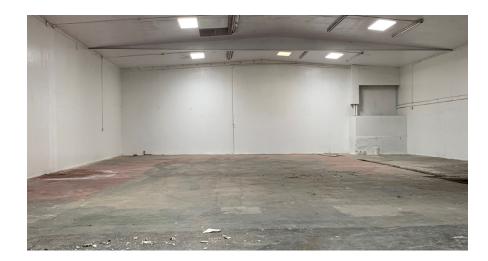

## THE OPPORTUNITY

The subject property is an approximately 5,000 SF freestanding industrial building and zoned for mixed use. The concrete tilt-up building consists of approximately 1,500 SF of office space and ±3,500 SF of open warehouse space and was renovated in 2018.

#### PROPERTY FEATURES

- Approximately 5,000 SF freestanding building for sale or lease
- 1,500 SF additional bonus mezzanine
- 16'-18' clear height
- New roof recently installed
- Skylights throughout warehouse
- Power: 600 amps, 120/208V
- 1 automatic grade level loading door
- Concrete tilt up construction
- Signage on a major thoroughfare
- Zoning: MU
- Adjacent to brand new City Skate Park
- Excellent location with close proximity to Highway 78
- Location in Qualified HUB Zone