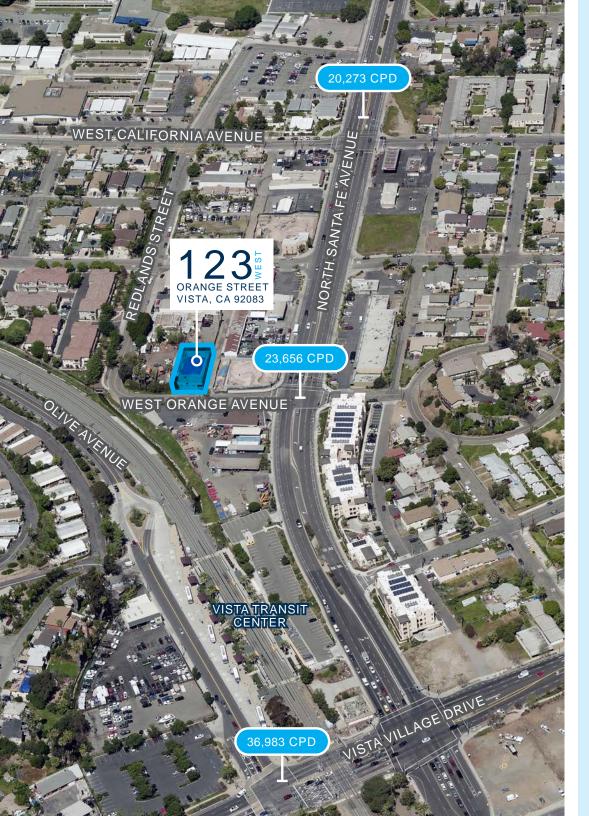

### TRAFFIC COUNTS

| COLLECTION STREET     | CROSS STREET           | DAILY TRAFFIC |
|-----------------------|------------------------|---------------|
| North Santa Fe Avenue | West Orange Street     | 23,656        |
| North Santa Fe Avenue | West California Avenue | 20,273        |
| South Santa Fe Avenue | Main Street            | 15,569        |
| Vista Village Drive   | North Indiana Avenue   | 21,931        |
| Vista Village Drive   | Olive Avenue Drive     | 36,983        |