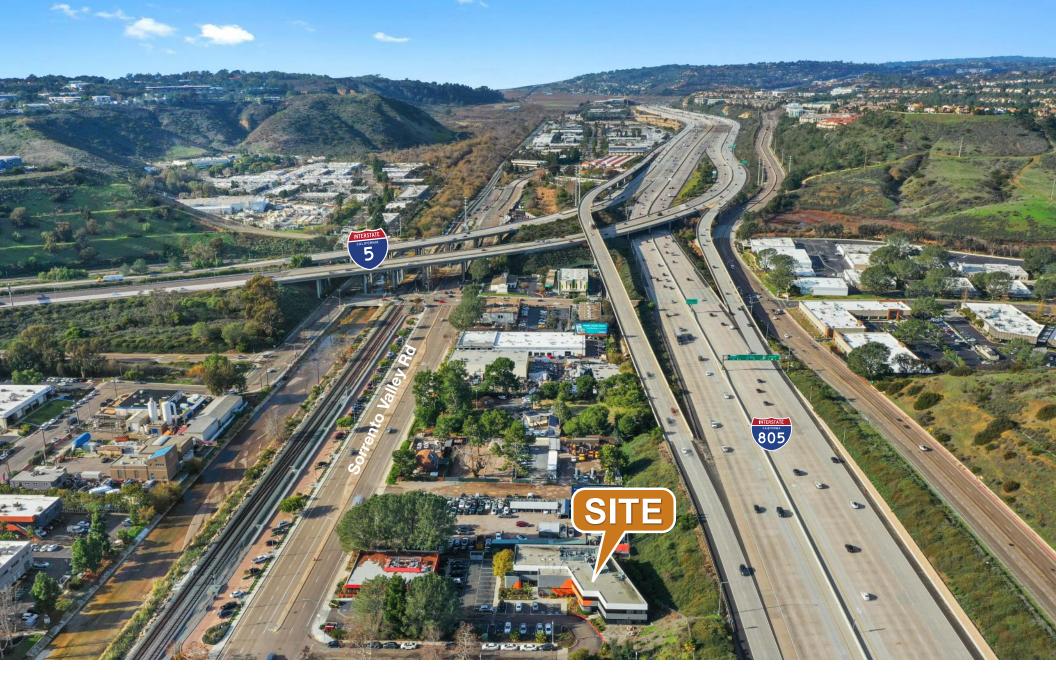

# 10717 SORRENTO VALLEY RD

## PROPERTY FEATURES

- » ±16,126 SF Freestanding Two-Story Office/Lab Building
- » 1st Floor fully leased to Lab Tenant (Approx. 8,000 SF currently at \$3.25 Gross or \$26,007.50/month) through November 14, 2024. Tenant may be willing to vacate Q3 2023 to provide full building availability
- » New Lab improvements, bathrooms, and Lobby area in 1<sup>st</sup> Floor
- » 2<sup>nd</sup> story office vacant and available for Owner/User or Future Tenant
- Breakroom and Restroom with showers on each floor
- » Elevator served
- » New Roof in progress
- » 8 meters plus house meter
- » Potential for I-5 Freeway Signage
- » Well located in Corporate Office/Biotech Hub of Sorrento