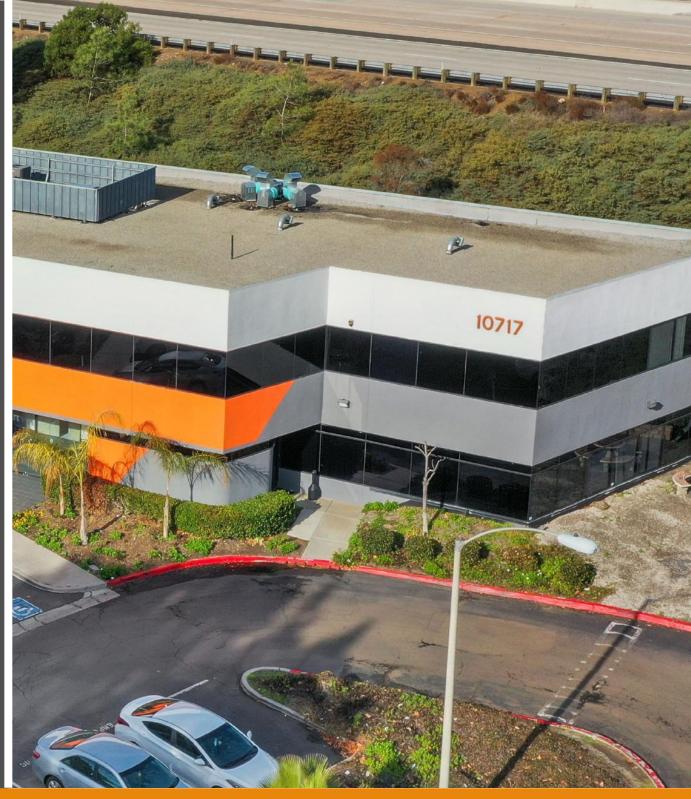

## PROPERTY FEATURES

- » ±16,126 SF Freestanding Two-Story Office/Lab Building
- » 1st Floor fully leased to Lab Tenant (Approx. 8,000 SF currently at \$3.25 Gross or \$26,007.50/month) through November 14, 2024. Tenant may be willing to vacate Q3 2023 to provide full building availability
- » New Lab improvements, bathrooms, and Lobby area in 1<sup>st</sup> Floor
- » 2<sup>nd</sup> story office vacant and available for Owner/User or Future Tenant
- Breakroom and Restroom with showers on each floor
- » Elevator served
- » New Roof in progress
- » 8 meters plus house meter
- » Potential for I-5 Freeway Signage
- » Well located in Corporate Office/Biotech Hub of Sorrento

### SALE PRICE: \$7,500,000