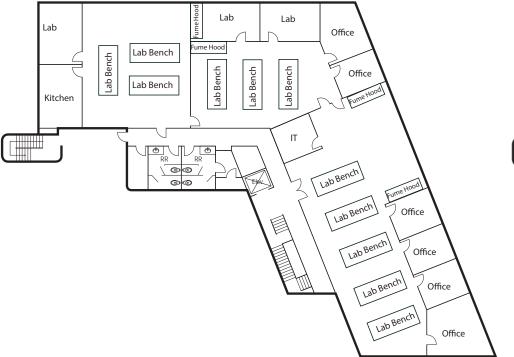

#### 1<sup>st</sup> FLOOR

 $(\pm 8,000$  SF Leased to Lab Tenant through November 15, 2024. Tenant may be willing to vacate early Q3 2023 to allow for full building User)