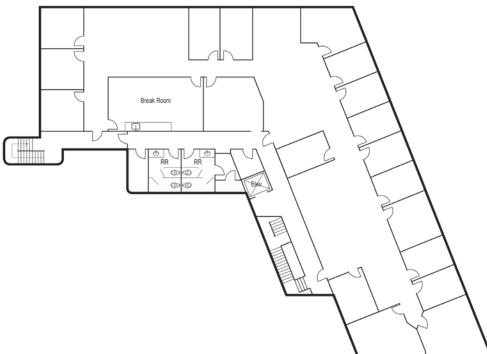

\$26,007.50/month) through November 14, 2024. Tenant may be willing to vacate Q3 2023 to provide full building availability
- » New Lab improvements, bathrooms, and Lobby area in 1<sup>st</sup> Floor
- » 2<sup>nd</sup> story office vacant and available for Owner/User or Future Tenant
- Breakroom and Restroom with showers on each floor
- » Elevator served
- » New Roof in progress
- » 8 meters plus house meter
- » Potential for I-5 Freeway Signage
- » Well located in Corporate Office/Biotech Hub of Sorrento

### SALE PRICE: \$7,500,000



#### 1<sup>st</sup> FLOOR

 $(\pm 8,000$  SF Leased to Lab Tenant through November 15, 2024. Tenant may be willing to vacate early Q3 2023 to allow for full building User)



### 2<sup>ND</sup> FLOOR

(±8,126 SF Office available for Owner/User to occupy)



#### AMENITIES MAP





CHRIS DUNCAN, SIOR | Senior Vice President / Partner | 858.458.3307 | cduncan@voitco.com | Lic. #01324067

**Voit** REAL ESTATE SERVICES

4180 La Jolla Village Drive, Suite 100, La Jolla, CA 92037 · 858.453.0505 · 858.408.3976 Fax · Lic #01991785 | www.voitco.com

Licensed as a Real Estate Salesperson by the DRE. The information contained herein has been obtained from sources we deem reliable. While we have no reason to doubt its accuracy, we do not guarantee it. ©2023 Voit Real Estate Services, Inc. All Rights Reserved.