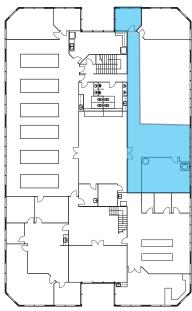

### FLOOR PLAN

| SUITE 204 |                                   |               |                       |  |
|-----------|-----------------------------------|---------------|-----------------------|--|
|           | TOTAL RSF                         | LEASE RATE    | STATUS                |  |
|           | ±1,257 RSF on 2nd<br>Floor        | \$3.50/SF NNN | Available Immediately |  |
|           | COMMENTS                          |               |                       |  |
|           | » 10% Office / 90% Lab            |               |                       |  |
|           | » Lab Bench                       |               |                       |  |
|           | » VCT Flooring in Lab Area        |               |                       |  |
|           | » Shared Sink and Eyewash Station |               |                       |  |
|           | » Lab Support Room                |               |                       |  |
|           |                                   |               |                       |  |