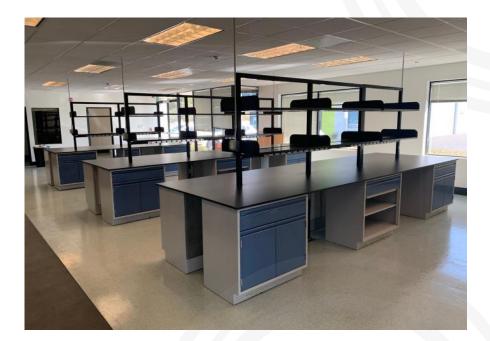

### PROPERTY FEATURES

- » 2-Story Lab Building
- » Elevator Served
- » Lab Space with Potential Expansion Options
- » Prime Location in Sorrento Mesa

### FLOOR PLAN

| SUITE 204 |                                   |               |                       |  |
|-----------|-----------------------------------|---------------|-----------------------|--|
|           | TOTAL RSF                         | LEASE RATE    | STATUS                |  |
|           | ±1,257 RSF on 2nd<br>Floor        | \$3.50/SF NNN | Available Immediately |  |
|           | COMMENTS                          |               |                       |  |
|           | » 10% Office / 90% Lab            |               |                       |  |
|           | » Lab Bench                       |               |                       |  |
|           | » VCT Flooring in Lab Area        |               |                       |  |
|           | » Shared Sink and Eyewash Station |               |                       |  |
|           | » Lab Support Room                |               |                       |  |
|           |                                   |               |                       |  |