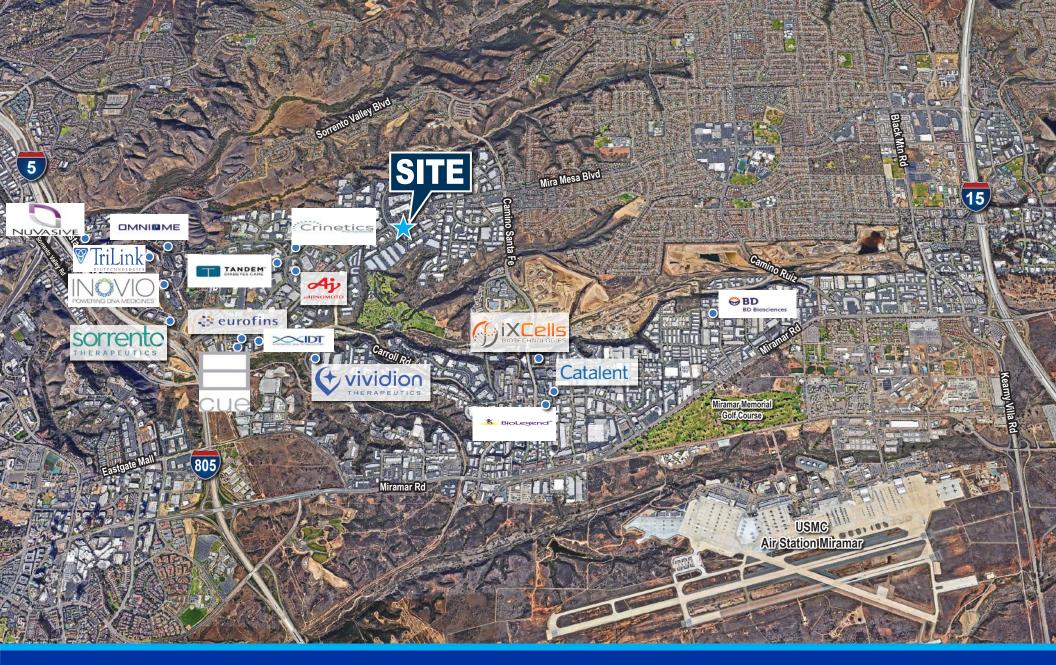

TE    | STATUS                |  |
|           | ±1,257 RSF on 2nd<br>Floor        | \$3.50/SF NNN | Available Immediately |  |
|           | COMMENTS                          |               |                       |  |
|           | » 10% Office / 90% Lab            |               |                       |  |
|           | » Lab Bench                       |               |                       |  |
|           | » VCT Flooring in Lab Area        |               |                       |  |
|           | » Shared Sink and Eyewash Station |               |                       |  |
|           | » Lab Support Room                |               |                       |  |
|           |                                   |               |                       |  |

#### SITE PLAN







#### CHRIS DUNCAN, SIOR Senior Vice President 858.458.3307 | cduncan@voitco.com | Lic. 01324067

4180 La Jolla Village Drive, Suite 100, La Jolla, CA 92037 | 858.453.0505 | 858.408.3976 F | Lic #01991785 | www.voitco.com

Licensed as a Real Estate Broker and Salesperson by the DRE. The information contained herein has been obtained from sources we deem reliable. While we have no reason to doubt its accuracy, we do not guarantee it. ©2023 Voit Real Estate Services, Inc. All Rights Reserved.