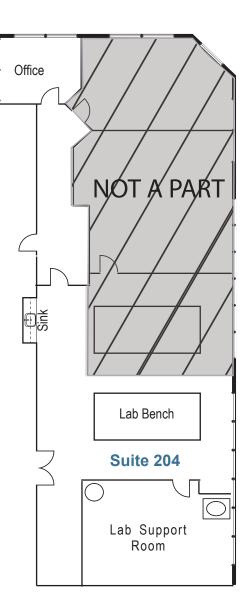

### FLOOR PLAN

| SUITE 204 |                                   |               |                       |  |
|-----------|-----------------------------------|---------------|-----------------------|--|
|           | TOTAL RSF                         | LEASE RATE    | STATUS                |  |
|           | ±1,257 RSF on 2nd<br>Floor        | \$3.50/SF NNN | Available Immediately |  |
|           | COMMENTS                          |               |                       |  |
|           | » 10% Office / 90% Lab            |               |                       |  |
|           | » Lab Bench                       |               |                       |  |
|           | » VCT Flooring in Lab Area        |               |                       |  |
|           | » Shared Sink and Eyewash Station |               |                       |  |
|           | » Lab Support Room                |               |                       |  |
|           |                                   |               |                       |  |