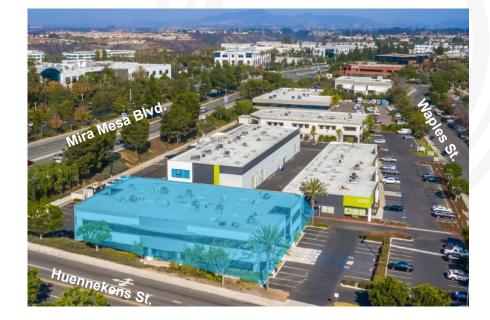

±1,257 RSF LIFE SCIENCE/BIOTECH SPACE AVAILABLE FOR LEASE

# 10179 HUENNEKENS STREET

SAN DIEGO, CA 92121

SORRENTO MESA

10179



Lic. #01324067

REAL ESTATE SERVICES

Int

### PROPERTY FEATURES

- » 2-Story Lab Building
- » Elevator Served
- » Lab Space with Potential Expansion Options
- » Prime Location in Sorrento Mesa



## AVAILABILITY

|                            | SUITE 204     |                       |
|----------------------------|---------------|-----------------------|
| TOTAL RSF                  | LEASE RATE    | STATUS                |
| ±1,257 RSF on 2nd<br>Floor | \$3.50/SF NNN | Available Immediately |



### FLOOR PLAN

| SUITE 204 |                                   |               |                       |  |
|-----------|-----------------------------------|---------------|-----------------------|--|
|           | TOTAL RSF                         | LEASE RATE    | STATUS                |  |
|           | ±1,257 RSF on 2nd<br>Floor        | \$3.50/SF NNN | Available Immediately |  |
|           | COMMENTS                          |               |                       |  |
|           | » 10% Office / 90% Lab            |               |                       |  |
|           | » Lab Bench                       |               |                       |  |
|           | » VCT Flooring in Lab Area        |               |                       |  |
|           | » Shared Sink and Eyewas