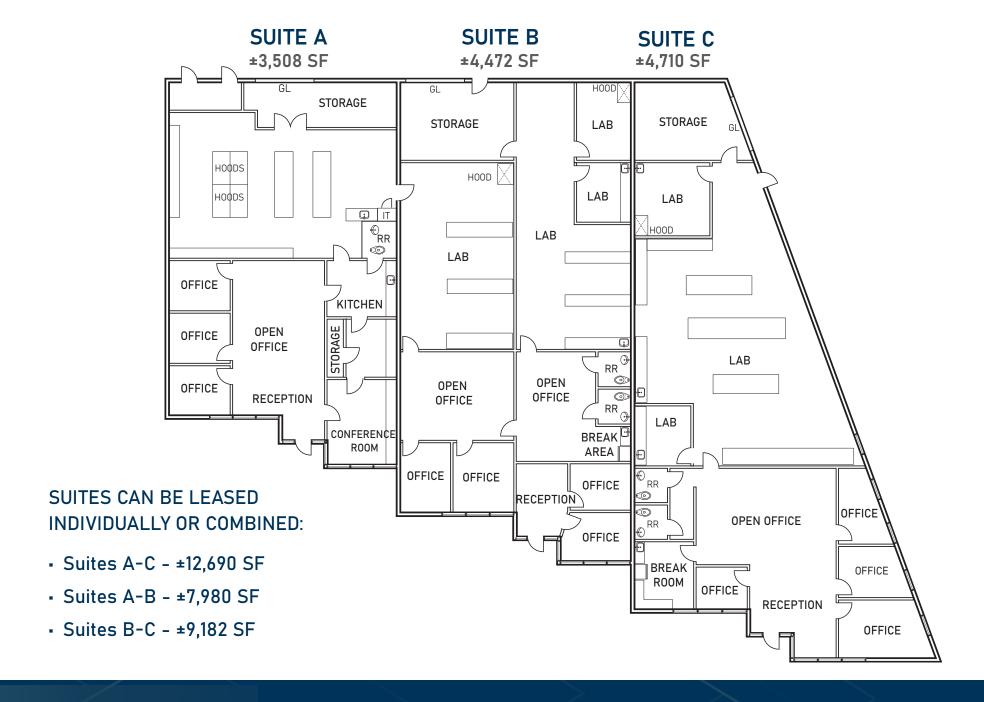

# Availability **DETAILS**

#### **SUITE A**

**SPACE** 

±3,508 /SF SUITE SIZE

1-GL / DH ACCESS LOADING

- » Private Offices
- » Fume Hoods
- » Kitchen

- » Reception
- » Lab with benches
- » Storage

#### **SUITE B**

**SPACE** 

±4,472 /SF

SUITE SIZE

1-GL / DH ACCESS

**LOADING** 

- » Private Offices
- » Fume Hood
- » Kitchenette

- » Reception
- » Labs with benches
- » Storage

#### SUITE C

**SPACE** 

±4,710 /SF SUITE SIZE 1-GL LOADING

- » Private Offices
- » Fume Hood
- » Break Room

- » Reception
- » Labs with Benches
- » Storage

# FLOOR PLAN