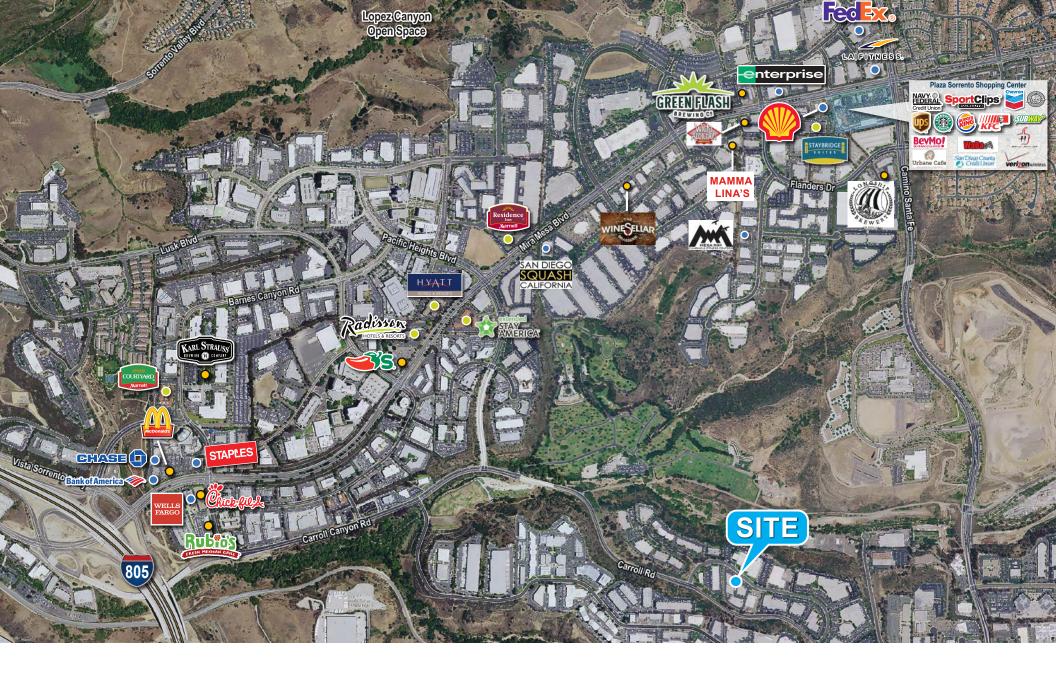

### TRAFFIC COUNTS

10,247

Carroll Road + Brown Deer Road

14,710

Carroll Road + Rehco Road

19,178

Camino Santa Fe + Trade Street

22,830

Camino Santa Fe + Rasha Street

19,492

Camino Santa Fe + Summer Ridge Road