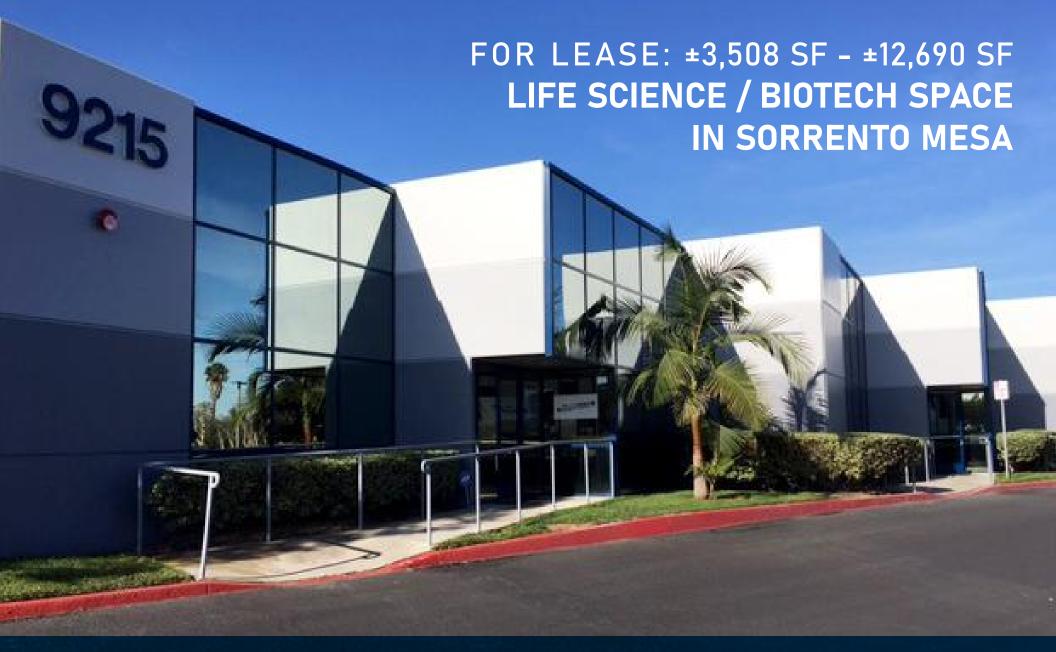

9215 BROWN DEER ROAD • SAN DIEGO, CA 92121

#### **PROPERTY FEATURES**

- » An approximately 12,690 square foot ground floor, single-story multi-tenant building
- » Divisible with multiple options
- » Corporate image building with 20-40% Office and balance Lab
- » Ideal for Biotech, Microbiology, and Chemistry uses
- » 16' clear height in Storage Area
- » 3.30/1,000 SF Parking Ratio
- » Lab benches, sinks and chemistry fume hoods in each suite
- » Separate tissue culture or support rooms
- » Prime location in Sorrento Mesa just minutes to I-805, I-5 & I-15
- » Available Immediately

LEASE RATE: \$4.55/SF NNN (NNN=\$0.49/SF)

Property DETAILS

\$4.55/SF NNN

LEASE RATE

\$0.49/SF

**NNN EXPENSES** 

12,690 SF

**BUILDING SIZE** 