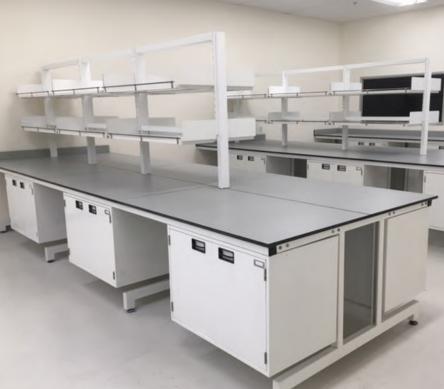

#### **PROPERTY FEATURES**

- » An approximately 12,690 square foot ground floor, single-story multi-tenant building
- » Divisible with multiple options
- » Corporate image building with 20-40% Office and balance Lab
- » Ideal for Biotech, Microbiology, and Chemistry uses
- » 16' clear height in Storage Area
- » 3.30/1,000 SF Parking Ratio
- » Lab benches, sinks and chemistry fume hoods in each suite
- » Separate tissue culture or support rooms
- » Prime location in Sorrento Mesa just minutes to I-805, I-5 & I-15
- » Available Immediately

#### **SUITE A**

**SPACE** 

±3,508 /SF SUITE SIZE

1-GL / DH ACCESS LOADING

- » Private Offices
- » Fume Hoods
- » Kitchen

- » Reception
- » Lab with benches
- » Storage

#### **SUITE B**

**SPACE** 

±4,472 /SF

SUITE SIZE

1-GL / DH ACCESS

**LOADING** 

- » Private Offices
- » Fume Hood
- » Kitchenette

- » Reception
- » Labs with benches
- » Storage

#### SUITE C

**SPACE** 

±4,710 /SF SUITE SIZE 1-GL LOADING

- » Private Offices
- » Fume Hood
- » Break Room

- » Reception
- » Labs with Benches
- » Storage