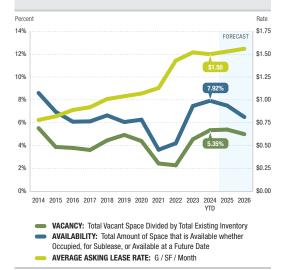

**VACANCY & AVAILABILITY.** Direct/sublease space (unoccupied) finished Q1 at 5.35%, an increase of 79 basis points from the previous quarter's vacancy rate of 4.56%, and a massive spike of 2.75 basis points compared to Q1 2023's rate of 2.60%. In 2010, during the "Great Recession," the overall vacancy rate for the county peaked at 9.7%. At the end of Q1 2024, every submarket other than South County had a vacancy rate of 5% or less. Available space being marketed (regardless of occupancy status) was 7.92% of the county's inventory at the end of Q1. South County had a 13% availability rate at the end of Q1, followed by the North County area which had an availability rate of 7%.

**LEASE RATES.** The average asking lease rate checked in at \$1.50 per square foot per month, which is a decrease of \$0.02 per square foot from the previous quarter. Compared with Q1 2023, we see a modest 2% annual increase. Over the past three years, asking rental rates have increased by an average of 8% per year. The San Diego industrial market has seen asking rental rates march ever higher since Q1 2013, but the decrease in asking rental rates in Q1 2024 might portend a pause in that long-term trend. The bull market in rent growth is over, at least for the short term, as increasing vacancy and slower transaction velocity have combined to curtail rental rate growth. The aggregate balance of negotiating leverage across the county has moved from heavily favoring landlords to a more balanced state. Of course, this varies depending on the submarket and building characteristics. Despite the slowing growth of starting rates, it is common to see landlords insist on fixed annual rent increases of 4%, rather than the 3% increases which had been standard for many years.

## **Market Statistics**

|                           | Change Over Last Quarter | Q1 2024   | Q4 2023   | Q1 2023   | % Change Over Last Year |
|---------------------------|--------------------------|-----------|-----------|-----------|-------------------------|
| Vacancy Rate              | UP                       | 5.35%     | 4.56%     | 2.60%     | 105.44%                 |
| Availability Rate         | UP                       | 7.92%     | 7.47%     | 4.94%     | 60.24%                  |
| Average Asking Lease Rate | DOWN                     | \$1.50    | \$1.52    | \$1.47    | 2.04%                   |
| Sale & Lease Transactions | DOWN                     | 2,296,302 | 2,922,661 | 3,074,160 | (25.30%)                |
| Gross Absorption          | DOWN                     | 1,053,750 | 1,216,651 | 1,510,592 | (30.24%)                |
| Net Absorption            | NEGATIVE                 | (616,027) | (415,173) | (432,997) | N/A                     |