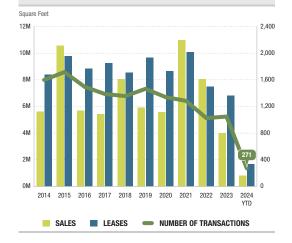

**TRANSACTION ACTIVITY.** There were 220 lease transactions recorded in Q1. This lines up exactly with the average of 220 leases recorded per quarter since the beginning of 2021, while the preceding five years had a quarterly average of 295 lease transactions. The top three leases in Q1 were all in Otay Mesa, which has the largest selection in the county of large blocks of available space. On the sales side, 2023 marked the first year since 2017 without a sales volume of a billion dollars. Q1 2024 continued that same pace, with less than a quarter billion dollars of industrial buildings trading hands. Interest rates remain elevated, and this has dampened activity levels in the sales market, especially on the investment side. While sales volume is down, sales pricing remains high. The median price for industrial sales in Q1 was \$320 per square foot, a record high. This figure is highly influenced by the composition of properties which trade, and three of the top five sales in Q1 were in the Central County. Overall, sales pricing in San Diego has cooled, but it certainly remains elevated by historical standards.

## **Market Statistics**

|                           | Change Over Last Quarter | Q1 2024   | Q4 2023   | Q1 2023   | % Change Over Last Year |
|---------------------------|--------------------------|-----------|-----------|-----------|-------------------------|
| Vacancy Rate              | UP                       | 5.35%     | 4.56%     | 2.60%     | 105.44%                 |
| Availability Rate         | UP                       | 7.92%     | 7.47%     | 4.94%     | 60.24%                  |
| Average Asking Lease Rate | DOWN                     | \$1.50    | \$1.52    | \$1.47    | 2.04%                   |
| Sale & Lease Transactions | DOWN                     | 2,296,302 | 2,922,661 | 3,074,160 | (25.30%)                |
| Gross Absorption          | DOWN                     | 1,053,750 | 1,216,651 | 1,510,592 | (30.24%)                |
| Net Absorption            | NEGATIVE                 | (616,027) | (415,173) | (432,997) | N/A                     |