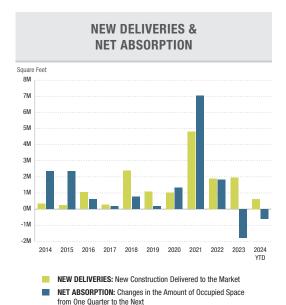

## SD Q1 24 INDUSTRIAL

**ABSORPTION.** There were 616,027 SF of negative net absorption in Q1, marking the fifth consecutive quarter of negative net absorption. This was spread out across the county, with only the I-15 Corridor registering positive net absorption. The dramatic increase in rental rates in recent years has pushed some tenants to make do with less space than they would prefer. Most areas of the county have low vacancy levels compared with historic norms. Without significant construction in most areas, negative net absorption is a welcome sight for tenants in the market looking for available space.

**CONSTRUCTION.** 632,000 SF of new industrial projects were delivered in Q1, and 4.5 MSF have been delivered since the start of 2022. Of the total space completed year to date, 95% remains available, while one third of the area delivered in 2022–2023 is still available. The vast majority of the recent construction has been speculative, with minimal pre-leasing. With the constant flow of construction in Otay Mesa, most tenants looking in this area have had multiple choices of available space in recently completed buildings, negating the need to commit to buildings still underway. The Q1 construction completions were all in Otay Mesa, and more than four fifths of the new construction completions in the county since 2020 have been in Otay Mesa. The balance of construction across the county is beginning to shift in 2024, however. Following four years of construction being skewed towards one submarket, 60% of the 1.7 MSF underway at the end of Q1 2024 was in submarkets other than Otay Mesa.